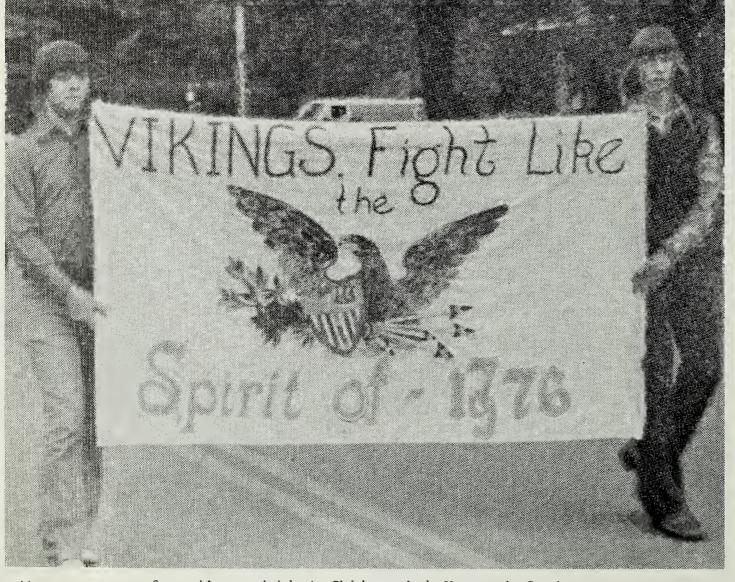

The S.C.A. also sponsored Bicentennial events in each assembly. Historical characters such as Nathan Hale, Abigail Adams, and Harriet Tubman were presented. The events were highlighted by vocalists, musicians, and costuming.